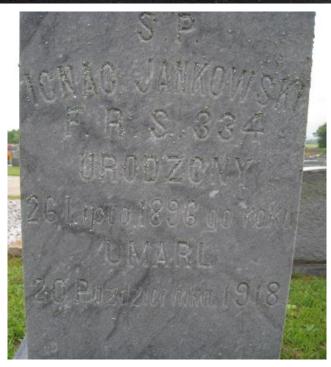

He was called up to serve and was scheduled to depart to Camp Travis near San Antonio, Texas on 25 June 1918.

He died of pneumonia on October 20, 1918, in Duval, Florida, at the age of 22, and was returned to Chappell Hill, Washington County, Texas. He was buried in Saint Stanislaus Catholic Cemetery which was marked by a hand carved headstone with the details of his life recorded in Polish.